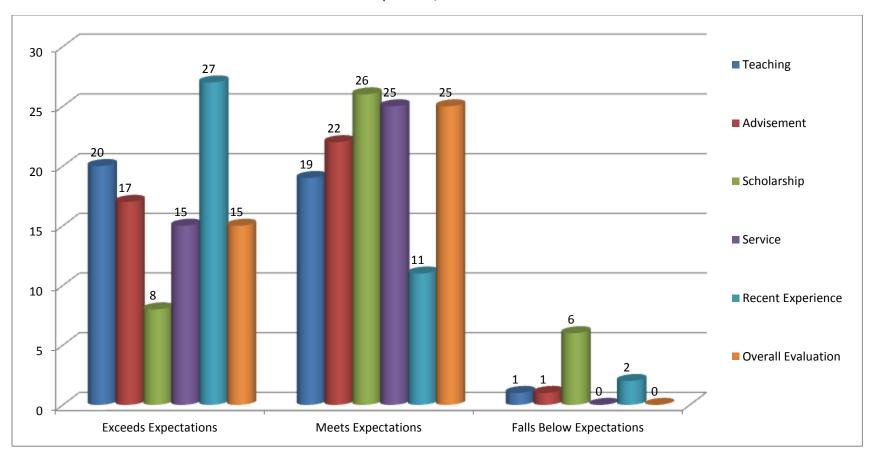

UPDATED 2011-2012 Faculty Evaluation Data Summary: Teaching, Advisement, Scholarship, Service, Recent P-12 Experience, and Overall Performance

In the 2011-2012 academic year, 40 full-time professional education unit faculty were evaluated using the annual evaluation process and instrument. Other college faculty were also evaluated but have been removed from the data set for this report as they do not teach courses for the unit as defined by NCATE. The numbers above represent the number (not percentage) of faculty who exceeded, met, or fell below expectations in each of the six areas.